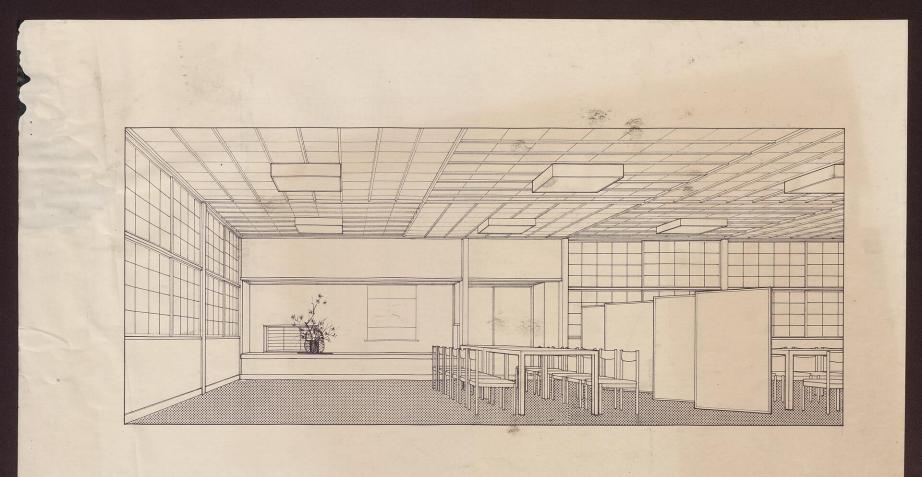

#### **Preferred Citation**

University of Melbourne Archives, Yura, Shigeru, Plan of Japanese Room in University of Melbourne, New School of Architecture , 1976.0012.00021

1

JAPANESE ROOM. IN UNIVERSITY OF MELBOURNE NEW SCHOOL OF ARCHITECTURE BUILDING. ALCOVE (Toko-no-ma) Folding screen . (Byobu.) Ē. ALCOVE . ALCOVE . shelf (chiga:dona) shelf. (chigaidna,) 

.

PLAN. SCALE 1"=4'0".

JAPANESE ROOM. IN UNIVERSITY OF MELBOURNE NEW SCHOOL OF ARCHITECTURE BUILDING.