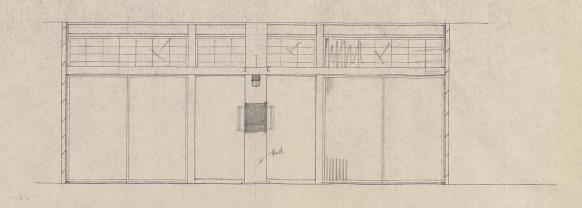

## Title

Sketch "A" South Elevation in Corridor of Japanese Room in University of Melbourne, New School of Architecture

- Rump a design of street

UNIVERSITY OF MELBOURNE

NEW SCHOOL OF ARCHITECTURE BUILDING.

JAPANESE ROOM. SKETCH "A"

SOUTH ELEVATON IN CORRIDOR.

DATE. BO /Dec / 64