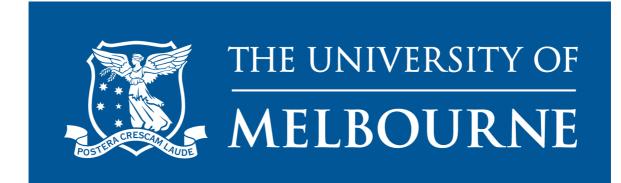

#### Title

3 copies of the ceiling plan of Japanese Room in University of Melbourne, New School of Architecture

#### **Preferred Citation**

University of Melbourne Archives, Yura, Shigeru, 3 copies of the ceiling plan of Japanese Room in University of Melbourne, New School of Architecture, 1976.0012.00013

CEILING PLAN SCALE 1"= 4'.0"

JAPANESE ROOM

UNIVERSITY OF MELBOURNE NEW SCHOOL OF ARCHITECTURE

CEILING PLAN SCALE 1"= 4'.0"

JAPANESE ROOM

UNIVERSITY OF MELBOURNE NEW SCHOOL OF ARCHITECTURE