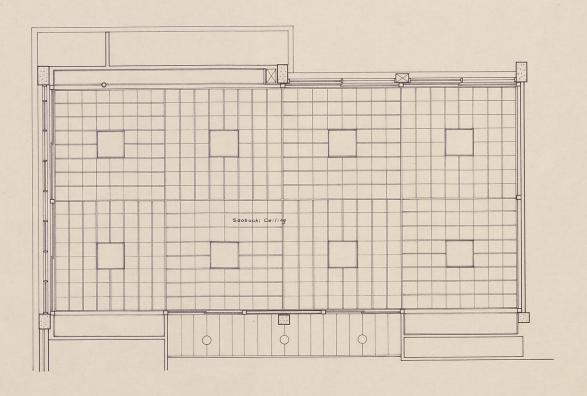

#### Title

3 copies of the ceiling plan of Japanese Room in University of Melbourne, New School of Architecture

#### **Preferred Citation**

University of Melbourne Archives, Yura, Shigeru, 3 copies of the ceiling plan of Japanese Room in University of Melbourne, New School of Architecture, 1976.0012.00013

CEILING PLAN SCALE 1"= 4'.0"

JAPANESE ROOM

UNIVERSITY OF MELBOURNE NEW SCHOOL OF ARCHITECTURE

CEILING PLAN SCALE 1"= 4'.0"

JAPANESE ROOM

UNIVERSITY OF MELBOURNE NEW SCHOOL OF ARCHITECTURE