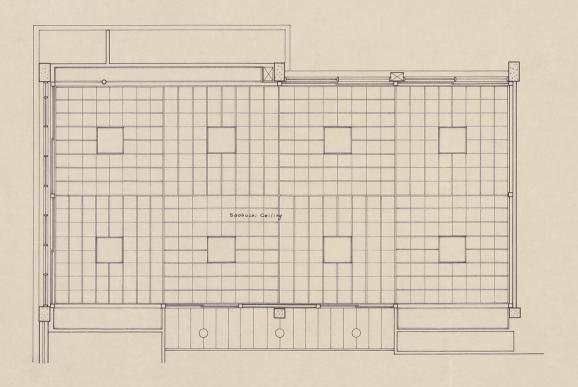

#### Title

3 copies of the ceiling plan of Japanese Room in University of Melbourne, New School of Architecture

#### **Preferred Citation**

University of Melbourne Archives, Yura, Shigeru, 3 copies of the ceiling plan of Japanese Room in University of Melbourne, New School of Architecture, 1976.0012.00013

CEILING PLAN SCALE 1"= 4'.0"

JAPANESE ROOM

UNIVERSITY OF MELBOURNE NEW SCHOOL OF ARCHITECTURE

CEILING PLAN SCALE 1"= 4'.0"

JAPANESE ROOM

UNIVERSITY OF MELBOURNE NEW SCHOOL OF ARCHITECTURE