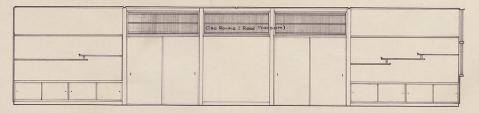

## Title

Plan and elevation of Japanese Room in University of Melbourne, New School of Architecture

#### **Preferred Citation**

University of Melbourne Archives, Yura, Shigeru, Plan and elevation of Japanese Room in University of Melbourne, New School of Architecture, 1976.0012.00011

PLAN. SCALE 1"=4'0".

JAPANESE ROOM.

UNIVERSITY OF MELBOURNE
NEW SCHOOL OF ARCHITECTURE
BUILDING.

NORTH

SOUTH (CORRIDOR)

ELEVATION SCALE 1'=4.0"

JAPANESE ROOM

NEW SCHOOL OF ARCHITECTURE