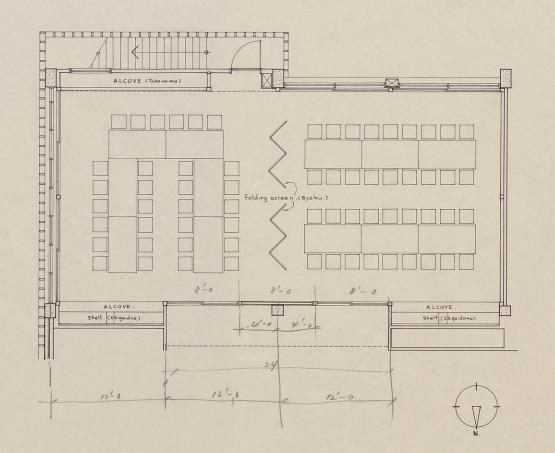

## Title

Plan and elevation of Japanese Room in University of Melbourne, New School of Architecture

#### **Preferred Citation**

University of Melbourne Archives, Yura, Shigeru, Plan and elevation of Japanese Room in University of Melbourne, New School of Architecture, 1976.0012.00011

PLAN. SCALE 1"=4'0".

JAPANESE ROOM.

UNIVERSITY OF MELBOURNE
NEW SCHOOL OF ARCHITECTURE
BUILDING.

NORTH

SOUTH (CORRIDOR)

ELEVATION SCALE 1'=4.0"

JAPANESE ROOM

NEW SCHOOL OF ARCHITECTURE