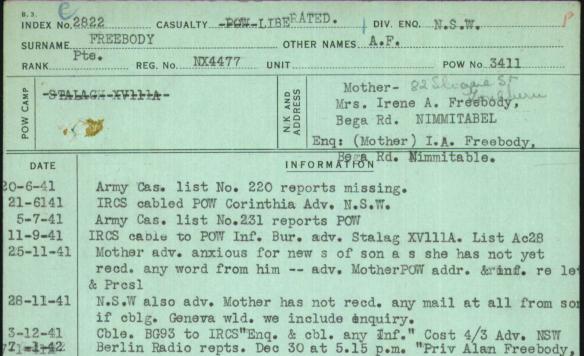

List No. 205 Middle East adv. arrived U.K. ex Western Europe.

INFORMATION

17-2-42

11-5-43

28-5-43 8-9-43

16-9-43

DATE

9-6-45