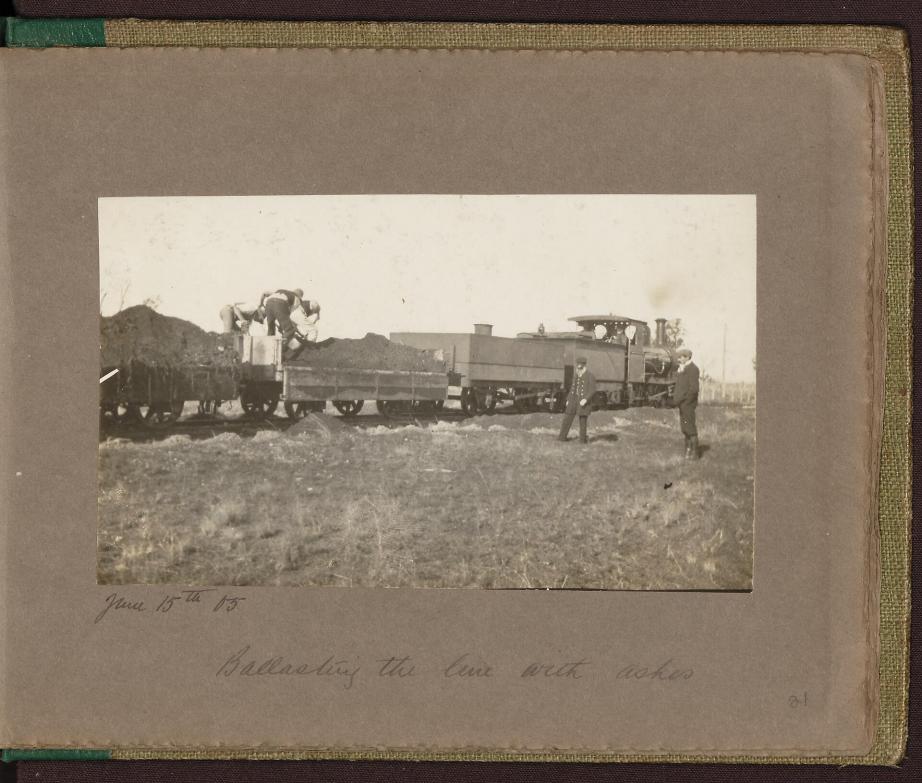

out of copyright. Please acknowledge the University of Melbourne Archives as the source of this material. For information about ordering a copy of this image contact the University of Melbourne Archives: archives@archives. unimelb.edu.au

#### **Preferred Citation**

University of Melbourne Archives, Wilfrid Russell Grimwade and Lady Mabel Grimwade collection, First car trip from Melbourne to Adelaide 1905, 2002.0003.00865



INIVERSITY OF June 30th Left weebourne 5.43 and. Turitake Lift Hamilton Juney 31 at Hamilton 83 . . 7 hrs 46 au het. Gaubier I.a. June 1st Tut Gambier 131 unites 5 hrs 50 as E Kings ton June 2nd heigston "the Corrous" 92 antes in 11 hrs 30 and allies Tueningre 97 unles 4 hrs 40 a addaide 604 willies in 36 hrs 26 au average - 16.5 unles an terrer