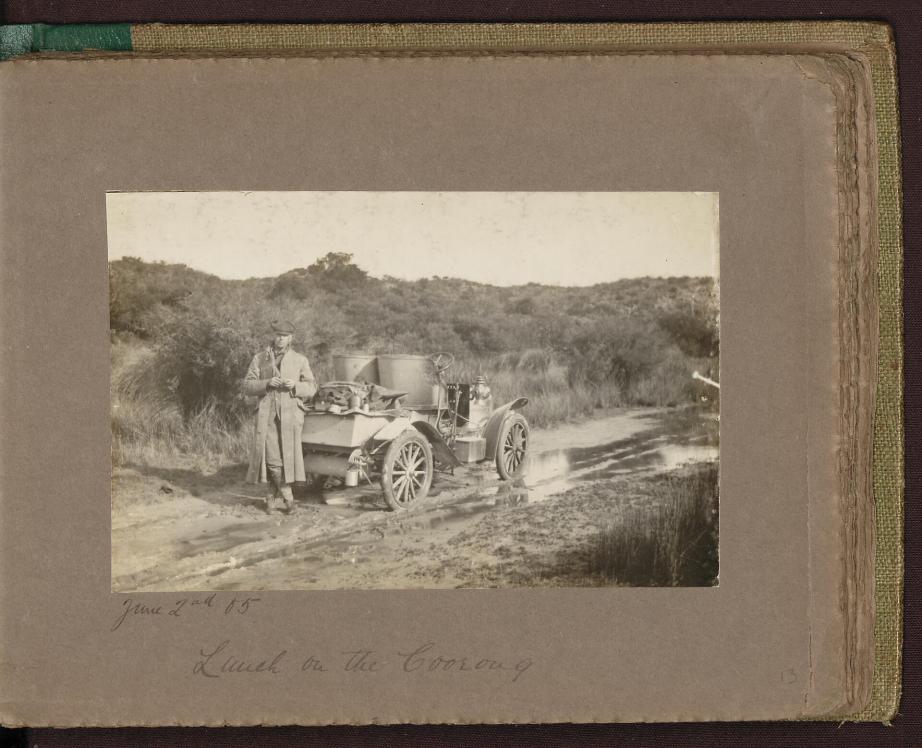

#### **Preferred Citation**

University of Melbourne Archives, Wilfrid Russell Grimwade and Lady Mabel Grimwade collection, First car trip from Melbourne to Adelaide 1905, 2002.0003.00865

INIVERSITY OF June 30th Left weebourne 5.43 and. Turitake Lift Hamilton Juney 31 at Hamilton 83 . . 7 hrs 46 au het. Gaubier I.a. June 1st Tut Gambier 131 unites 5 hrs 50 as E Kings ton June 2nd heigston "the Corrous" 92 antes in 11 hrs 30 and allies Tueningre 97 unles 4 hrs 40 a addaide 604 willies in 36 hrs 26 au average - 16.5 unles an terrer