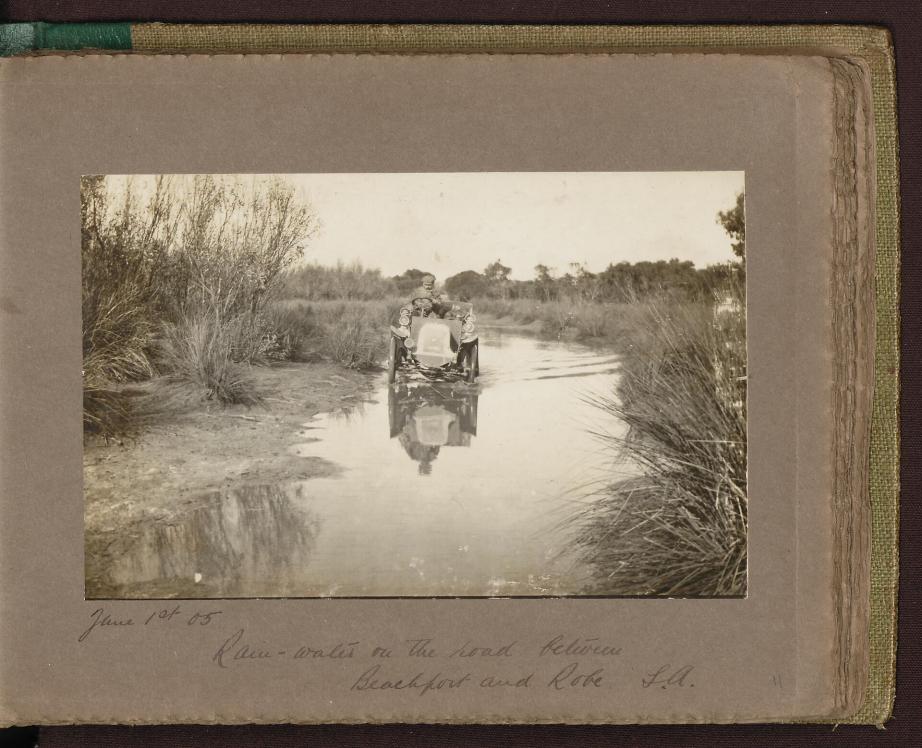

#### **Preferred Citation**

University of Melbourne Archives, Wilfrid Russell Grimwade and Lady Mabel Grimwade collection, First car trip from Melbourne to Adelaide 1905, 2002.0003.00865

INIVERSITY OF June 30th Left weebourne 5.43 and. Turitake Lift Hamilton Juney 31 at Hamilton 83 . . 7 hrs 46 au het. Gaubier I.a. June 1st Tut Gambier 131 unites 5 hrs 50 as E Kings ton June 2nd heigston "the Corrous" 92 antes in 11 hrs 30 and allies Tueningre 97 unles 4 hrs 40 a addaide 604 willies in 36 hrs 26 au average - 16.5 unles an terrer