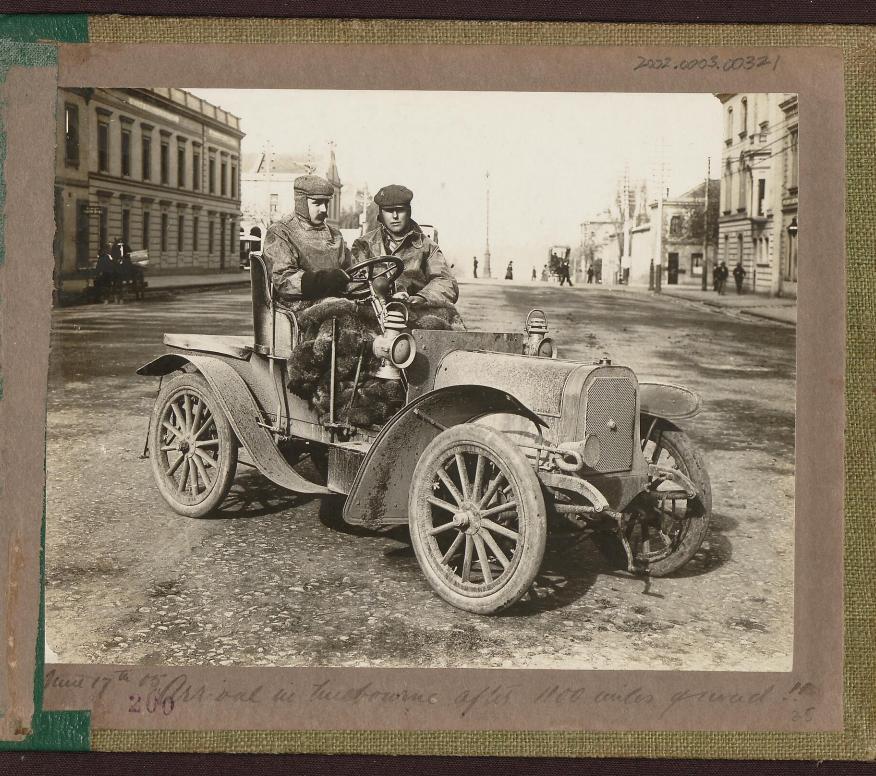

## Creator(s)

**Title** First car trip from Melbourne to Adelaide 1905

Date

1905

#### **Preferred Citation**

University of Melbourne Archives, Wilfrid Russell Grimwade and Lady Mabel Grimwade collection, First car trip from Melbourne to Adelaide 1905, 2002.0003.00865

INIVERSITY OF June 30th Left weebourne 5.43 and. Turitake Lift Hamilton Juney 31 at Hamilton 83 . . 7 hrs 46 au het. Gaubier I.a. June 1st Tut Gambier 131 unites 5 hrs 50 as E Kings ton June 2nd heigston "the Corrous" 92 antes in 11 hrs 30 and allies Tueningre 97 unles 4 hrs 40 a addaide 604 willies in 36 hrs 26 au average - 16.5 unles an terrer