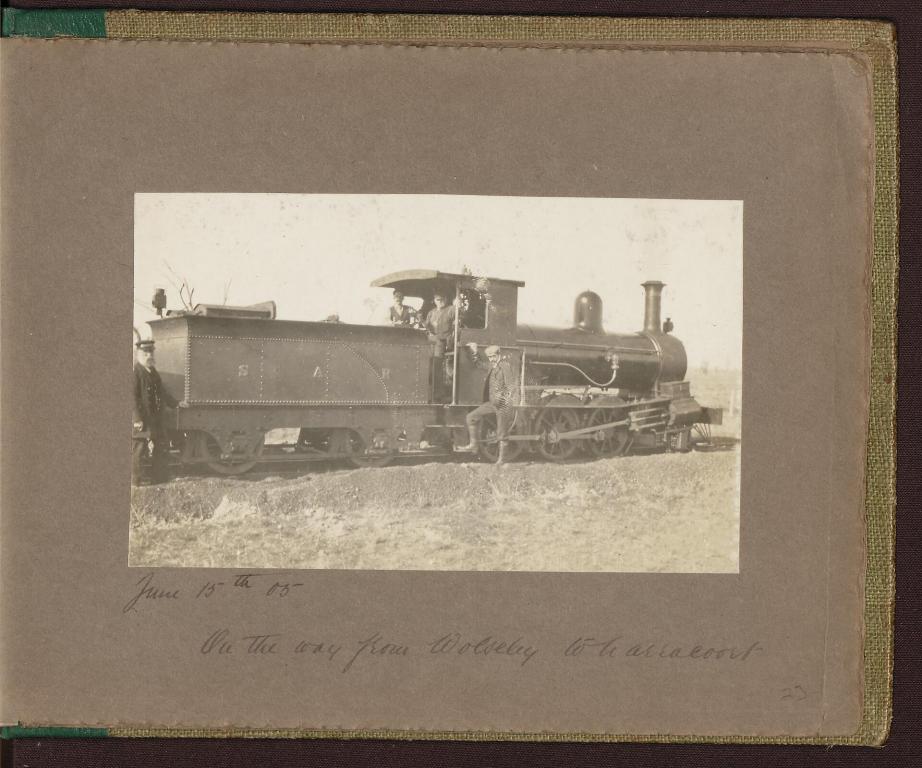

ut of copyright. Please acknowledge the University of Melbourne Archives as the source of this material. For information about ordering a copy of this image contact the University of Melbourne Archives: archives@archives. unimelb.edu.au

#### **Preferred Citation**

University of Melbourne Archives, Wilfrid Russell Grimwade and Lady Mabel Grimwade collection, First car trip from Melbourne to Adelaide 1905, 2002.0003.00865



INIVERSITY OF June 30th Left weebourne 5.43 and. Turitake Lift Hamilton Juney 31 at Hamilton 83 . . 7 hrs 46 au het. Gaubier I.a. June 1st Tut Gambier 131 unites 5 hrs 50 as E Kings ton June 2nd heigston "the Corrous" 92 antes in 11 hrs 30 and allies Tueningre 97 unles 4 hrs 40 a addaide 604 willies in 36 hrs 26 au average - 16.5 unles an terrer