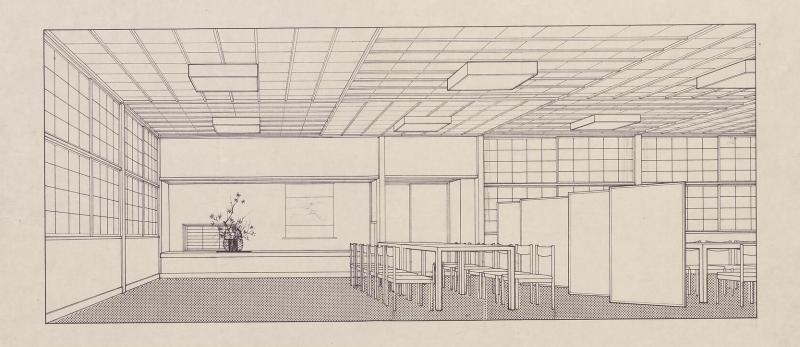

#### Title

Plan of Japanese Room in University of Melbourne, New School of Architecture

#### JAPANESE ROOM.

UNIVERSITY OF MELBOURNE
NEW SCHOOL OF ARCHITECTURE
BUILDING

PLAN. SCALE 1"=4'0".

JAPANESE ROOM.

UNIVERSITY OF MELBOURNE
NEW SCHOOL OF ARCHITECTURE
BUILDING.