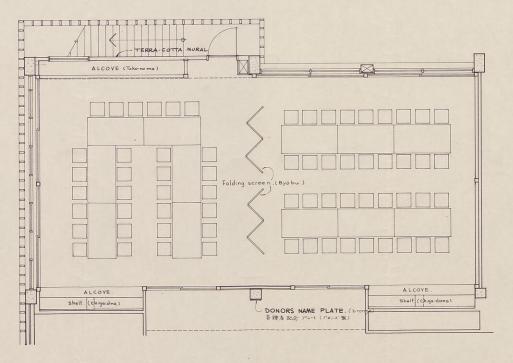

#### Title

Plan of Japanese Room in University of Melbourne, New School of Architecture

#### JAPANESE ROOM.

UNIVERSITY OF MELBOURNE
NEW SCHOOL OF ARCHITECTURE
BUILDING

PLAN. SCALE 1"=4'0".

JAPANESE ROOM.

UNIVERSITY OF MELBOURNE
NEW SCHOOL OF ARCHITECTURE
BUILDING.