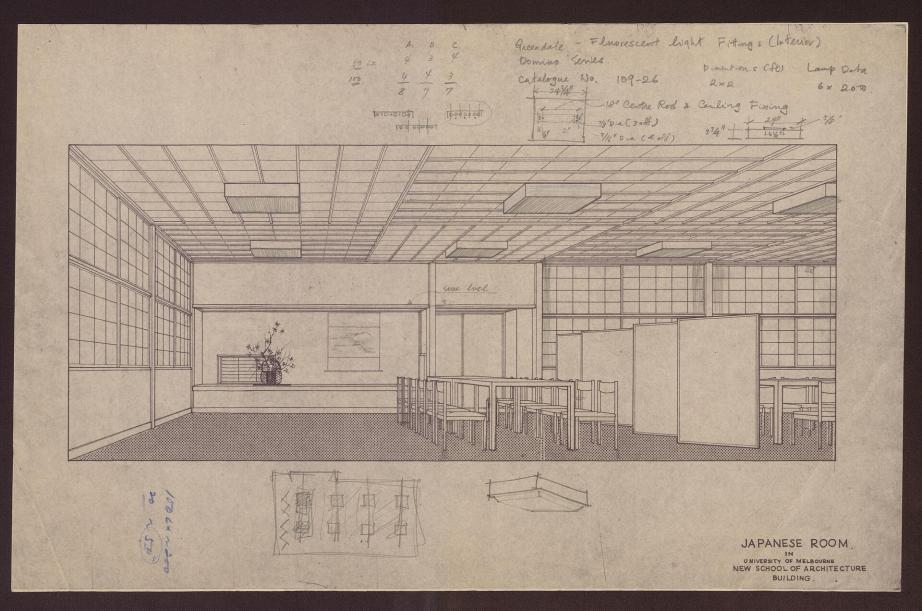

## Title

Plan of Japanese Room in University of Melbourne, New School of Architecture

#### **Preferred Citation**

University of Melbourne Archives, Yura, Shigeru, Plan of Japanese Room in University of Melbourne, New School of Architecture , 1976.0012.00019

PLAN. SCALE 1"=4'0".

JAPANESE ROOM. NIN UNIVERSITY OF MELBOURNE NEW SCHOOL OF ARCHITECTURE BUILDING.