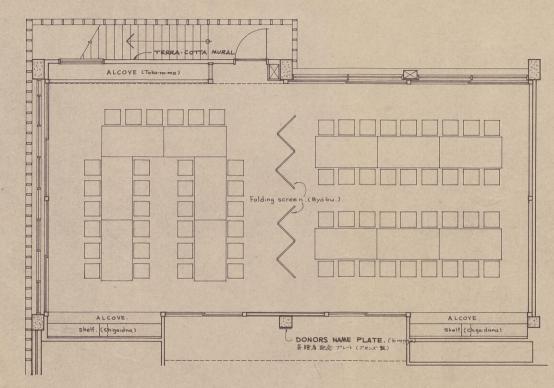

## Title

Plan of Japanese Room in University of Melbourne, New School of Architecture

#### **Preferred Citation**

University of Melbourne Archives, Yura, Shigeru, Plan of Japanese Room in University of Melbourne, New School of Architecture , 1976.0012.00019

PLAN. SCALE 1"=4'0".

JAPANESE ROOM. NIN UNIVERSITY OF MELBOURNE NEW SCHOOL OF ARCHITECTURE BUILDING.