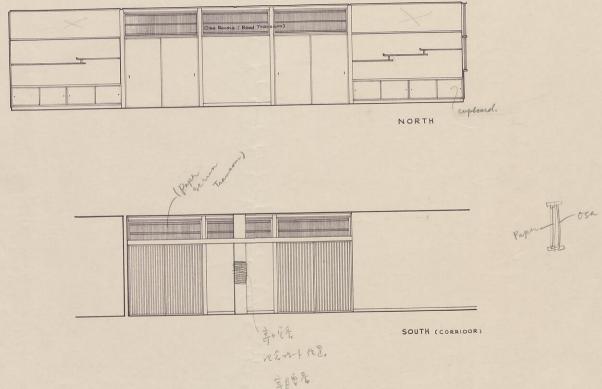

ELEVATION SCALE 1"= 4'.0"

JAPANESE ROOM

UNIVERSITY OF MELBOURNE
NEW SCHOOL OF ARCHITECTURE

= 0.45

枝. 4.57角.

ELEVATION SCALE 1"=40"

JAPANESE ROOM

UNIVERSITY OF MELBOURNE NEW SCHOOL OF ARCHITECTURE

CEILING PLAN SCALE 1"=4'0"

JAPANESE ROOM

UNIVERSITY OF MELBOURNE NEW SCHOOL OF ARCHITECTURE

SOUTH (CORRIDOR)

ELEVATION SCALE 1"=410"

JAPANESE ROOM

UNIVERSITY OF MELBOURNE NEW SCHOOL OF ARCHITECTURE