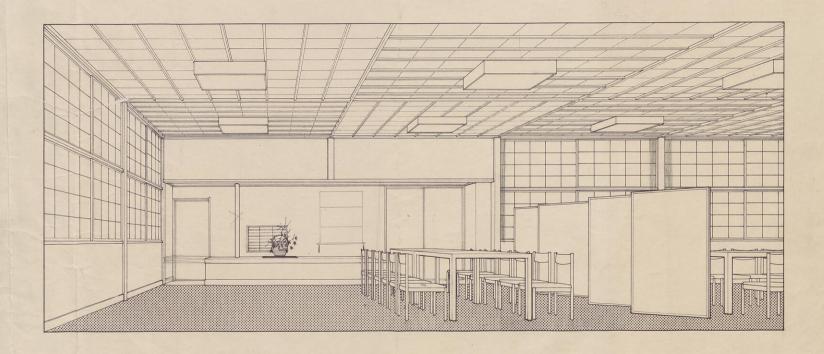

## Title

Plan of Japanese Room in University of Melbourne, New School of Architecture 10/10

#### **Preferred Citation**

University of Melbourne Archives, Yura, Shigeru, Plan of Japanese Room in University of Melbourne, New School of Architecture 10/10, 1976.0012.00018

JAPANESE ROOM

UNIVERSITY OF MELBOURNE 10/10
NEW SCHOOL OF ARCHITECTURE