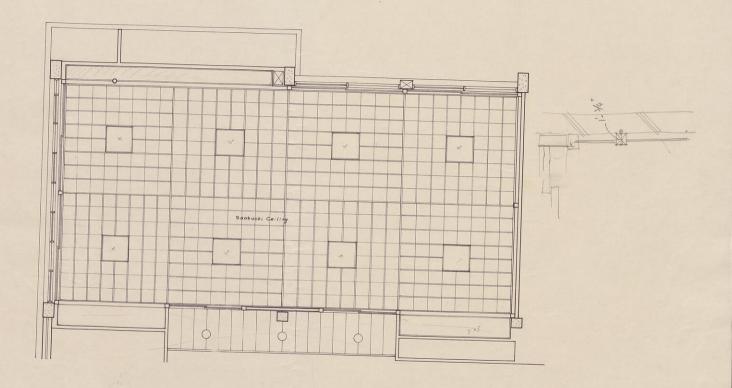

CEILING PLAN SCALE 1"=4'0"

JAPANESE ROOM

UNIVERSITY OF MELBOURNE NEW SCHOOL OF ARCHITECTURE

SOUTH (CORRIDOR)

ELEVATION SCALE 1"=410"

JAPANESE ROOM

UNIVERSITY OF MELBOURNE NEW SCHOOL OF ARCHITECTURE