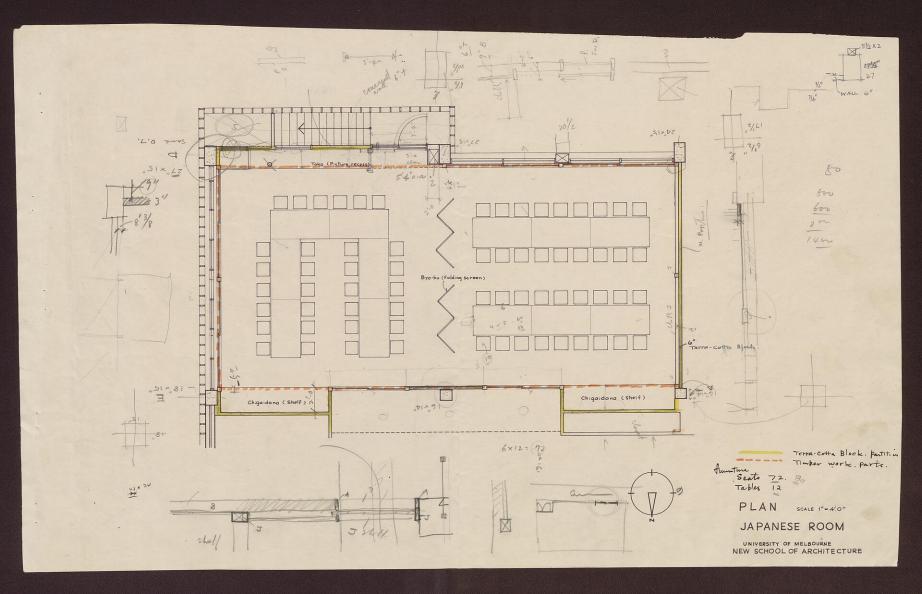

## Title

Plan of Japanese Room in University of Melbourne, New School of Architecture 10/10

#### **Preferred Citation**

University of Melbourne Archives, Yura, Shigeru, Plan of Japanese Room in University of Melbourne, New School of Architecture 10/10, 1976.0012.00018

JAPANESE ROOM

UNIVERSITY OF MELBOURNE 10/10
NEW SCHOOL OF ARCHITECTURE