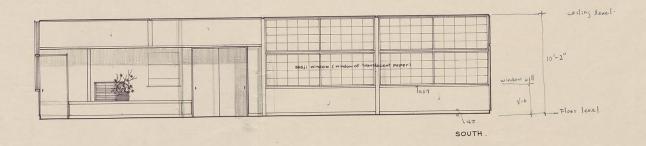

ELEVATION SCALE 1"= 4'.0"

JAPANESE ROOM

UNIVERSITY OF MELBOURNE
NEW SCHOOL OF ARCHITECTURE

= 0.45

枝. 4.57角.

ELEVATION SCALE 1"=40"

JAPANESE ROOM

UNIVERSITY OF MELBOURNE NEW SCHOOL OF ARCHITECTURE