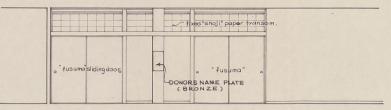

### Title

Plan and elevation of Japanese Room in University of Melbourne, New School of Architecture

### **Preferred Citation**

University of Melbourne Archives, Yura, Shigeru, Plan and elevation of Japanese Room in University of Melbourne, New School of Architecture , 1976.0012.00012

WEST.

SOUTH .

ELEVATION SCALE 1'= 4'.0" JAPANESE ROOM

UNIVERSITY OF MELBOURNE NEW SCHOOL OF ARCHITECTURE

SOUTH (CORRIDOR)

----

SOUTH .

JAPANESE ROOM

ELEVATION SCALE 1"=4'0"