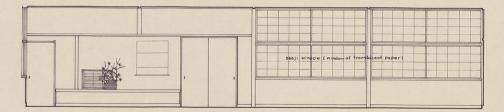

### **Preferred Citation**

University of Melbourne Archives, Yura, Shigeru, Plan and elevation of Japanese Room in University of Melbourne, New School of Architecture , 1976.0012.00012

WEST.

SOUTH .

ELEVATION SCALE 1'= 4'.0" JAPANESE ROOM

UNIVERSITY OF MELBOURNE NEW SCHOOL OF ARCHITECTURE

SOUTH (CORRIDOR)

----

SOUTH .

JAPANESE ROOM

ELEVATION SCALE 1"=4'0"