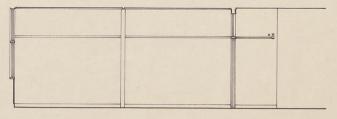

### **Preferred Citation**

University of Melbourne Archives, Yura, Shigeru, Plan and elevation of Japanese Room in University of Melbourne, New School of Architecture , 1976.0012.00012

WEST.

SOUTH .

ELEVATION SCALE 1'= 4'.0" JAPANESE ROOM

UNIVERSITY OF MELBOURNE NEW SCHOOL OF ARCHITECTURE

SOUTH (CORRIDOR)

----

SOUTH .

JAPANESE ROOM

ELEVATION SCALE 1"=4'0"