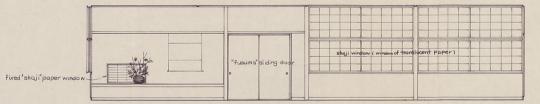

### Title

Plan and elevation of Japanese Room in University of Melbourne, New School of Architecture

### **Preferred Citation**

University of Melbourne Archives, Yura, Shigeru, Plan and elevation of Japanese Room in University of Melbourne, New School of Architecture , 1976.0012.00012

WEST.

SOUTH .

ELEVATION SCALE 1'= 4'.0" JAPANESE ROOM

UNIVERSITY OF MELBOURNE NEW SCHOOL OF ARCHITECTURE

SOUTH (CORRIDOR)

----

SOUTH .

JAPANESE ROOM

ELEVATION SCALE 1"=4'0"