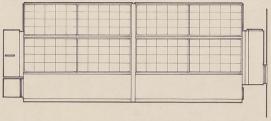

### **Preferred Citation**

University of Melbourne Archives, Yura, Shigeru, Plan and elevation of Japanese Room in University of Melbourne, New School of Architecture , 1976.0012.00012

WEST.

SOUTH .

ELEVATION SCALE 1'= 4'.0" JAPANESE ROOM

UNIVERSITY OF MELBOURNE NEW SCHOOL OF ARCHITECTURE

SOUTH (CORRIDOR)

----

SOUTH .

JAPANESE ROOM

ELEVATION SCALE 1"=4'0"